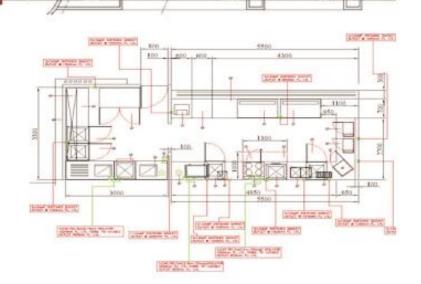

Mfg. & Trds. of Hotels, Industrial, Domestic & Laundry Equipments



#### Kitchen Layouts / Products CAD Drawings









# **Manufacturing Process**

























## **Our Products**





#### Cooking Equipment



Single Burner Range



Two Burner Range



Three Burner Range



Griddle Plate



Hot Plate With Griddle Plate



Steam Cooking Vessel



Four Burner With Oven



Chinese Range



Romali Roti Stand



Dosa Plate



Bar Be Que Griller



Pasta Cooker



SS Tandoor Charcoal/Gas



Tilting Brising Pan



Tilting Bulk Cooker



Idli Steamer 54 to 300 Idli



Deep Fat Fryer 8 to 20 Ltrs



Rotisseries

## Southedg

#### Pantry Equipment

#### Display Counter



Sandwich Griller



Sandwich Griller Double



Slot Toaster



Cold Display Counter



Hot Display counter



Wooden Display counter



Salamander



Microwave Oven



Soup Kettle



Cold Display Counter With Corian



Rectangular Di