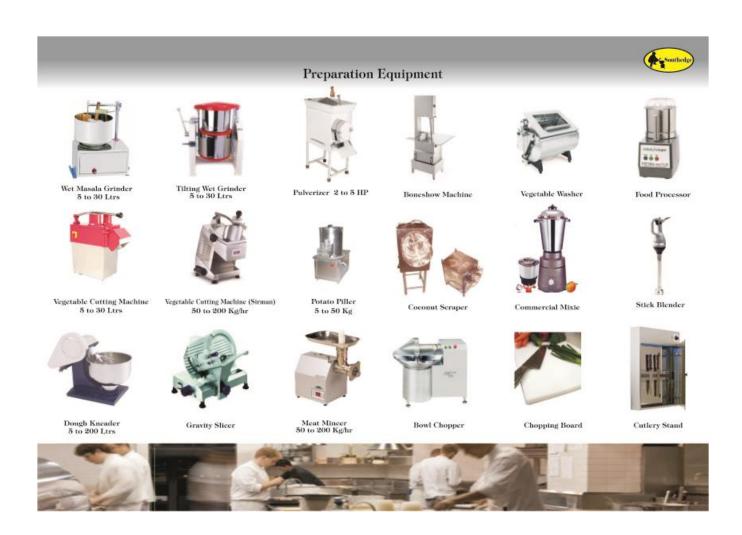

Mfg. & Trds. of Hotels, Industrial, Domestic & Laundry Equipments



#### Kitchen Layouts / Products CAD Drawings









# **Manufacturing Process**

























## **Our Products**





#### Cooking Equipment



Single Burner Range



Two Burner Range



Three Burner Range



Griddle Plate



Hot Plate With Griddle Plate



Steam Cooking Vessel



Four Burner With Oven



Chinese Range



Romali Roti Stand



Dosa Plate



Bar Be Que Griller



Pasta Cooker



SS Tandoor Charcoal/Gas



Tilting Brising Pan



Tilting Bulk Cooker



Idli Steamer 54 to 300 Idli



Deep Fat Fryer 8 to 20 Ltrs



Rotisseries

## Southedg

#### Pantry Equipment

#### Display Counter



Sandwich Griller



Sandwich Griller Double



Slot Toaster



Cold Display Counter



Hot Display counter



Wooden Display counter



Salamander



Microwave Oven



Soup Kettle



Cold Display Counter With Corian



Rectangular Display Counter



Rectangular Display Counter With Corian



Conveyor Toaster